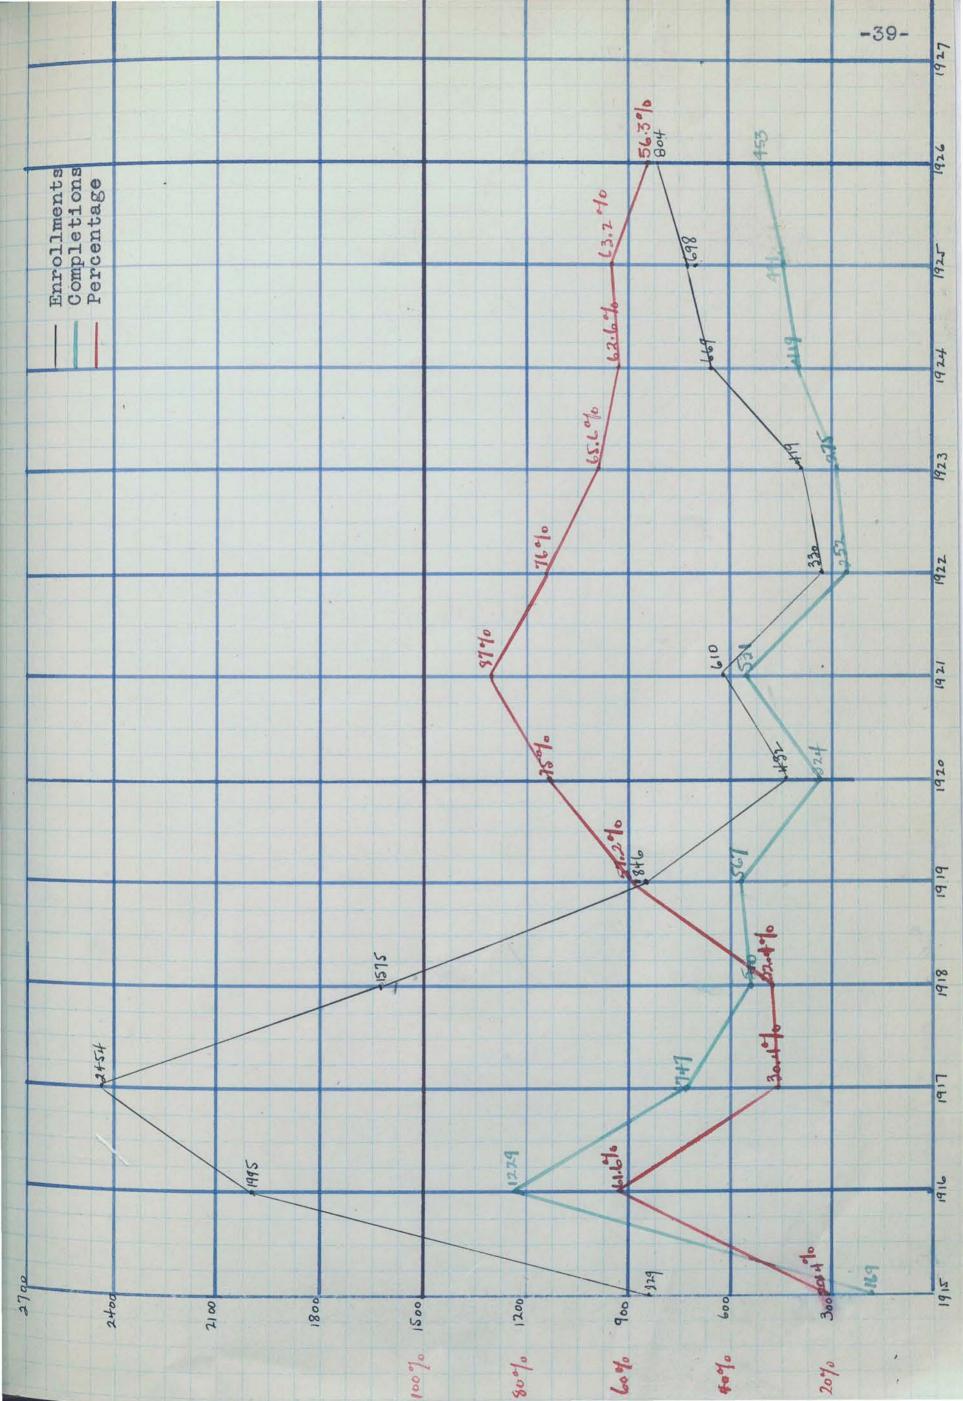

rollment | Completed | Percent Completed |
|------|------------|-----------|-------------------|
| 1915 | 829        | 169       | 20.4              |
| 1916 | 1995       | 1229      | 61.6              |
| 1917 | 2454       | 747       | 30.4              |
| 1918 | 1575       | 510       | 32.4              |
| 1919 | 846        | 567       | 57.2              |
| 1920 | 432        | 324       | 75.               |
| 1921 | 610        | 531       | 57.               |
| 1922 | 330        | 252       | 76.               |
| 1923 | 419        | 275       | 65.6              |
| 1924 | 669        | 419       | 62.6              |
| 1925 | 698        | 441       | 63.2              |
| 1926 | 804        | 453       | 56.3              |
|      |            |           |                   |



# III. The Club Camp

and the

The fourth annual boys' and girls' encampment was held at the University Stock Farm, August 17-20. The camp was a big success in every way. 272 club members, local leaders and extension workers were in attendance.

Herewith follows the program which shows how the camp was organized and conducted:

PROGRAM OF THE FOURTH ANNUAL JUNIOR FARM BUREAU CAMP -41-

OF THE

## BOYS AND CIRLS 4 H CLUBS

OF



To be held at the UNIVERSITY FARM RENO, NEVADA

August 17 - 20, 1926

COOPERATIVE EXTENSION WORK IN AGRICULTURE AND HOME ECONOMICS University of Nevada, Agricultural Extension Division, and U.S.Department of Agriculture Cooperating. State of Nevada.

# TABLE OF CONTENTS

2

1

| 1. | Table of contents