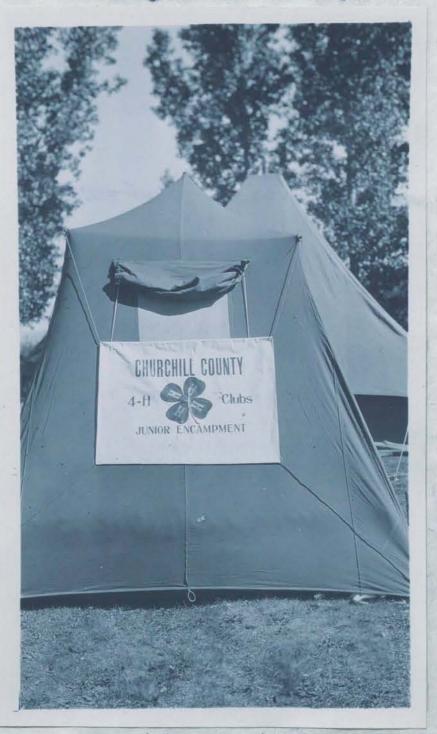

### GENERAL ACTIVITIES-Continued.

| 9. Number of junior teams trained {(a) Judging                                                                    |                                |
|-------------------------------------------------------------------------------------------------------------------|--------------------------------|
| 10. Number entering college this year who have been club members                                                  |                                |
| <ol> <li>11. Total number of farm visits <sup>1</sup> made in conducting extension work.</li> </ol>               | 1034                           |
| 12. Number of different farms visited                                                                             |                                |
| <ol> <li>13. Total number of home <sup>1</sup> visits made in conducting extension work</li> </ol>                |                                |
| 14. Number of different homes visited                                                                             | 784 14                         |
| 15. Number of calls <sup>2</sup> relating to extension work                                                       |                                |
| 16. Number of days agent spent in office                                                                          |                                |
| 17. Number of days agent spent in field                                                                           | 2312 17                        |
| 18. Number of individual letters written                                                                          | 16864 18                       |
| 19. Number of fairs at which extension exhibits were made{(b) County                                              |                                |
| 20. Training meetings <sup>2</sup> held for local leaders                                                         | 51 20                          |
| 21. Method and result demonstration meetings <sup>2</sup> held (do not include<br>meetings reported in number 20) |                                |
| 22. Farmers' institutes <sup>2</sup> held                                                                         |                                |
| 23. Extension schools <sup>2</sup> and short courses held                                                         | 100 man in a liter of a second |
| 24. Junior club encampments held:<br>(a) Number                                                                   | 24                             |
| (b) Attendance by club members $\{(1) Boys \dots \}$                                                              | 13 Company atte                |
| (c) Total attendance                                                                                              |                                |
| 25. Other extension meetings attended and not previously reported{(a) Number                                      | <b>975</b><br><b>3601</b> 7 25 |
| 26. Number of meetings at which were shown                                                                        | ACT                            |
| (c) Charts                                                                                                        |                                |