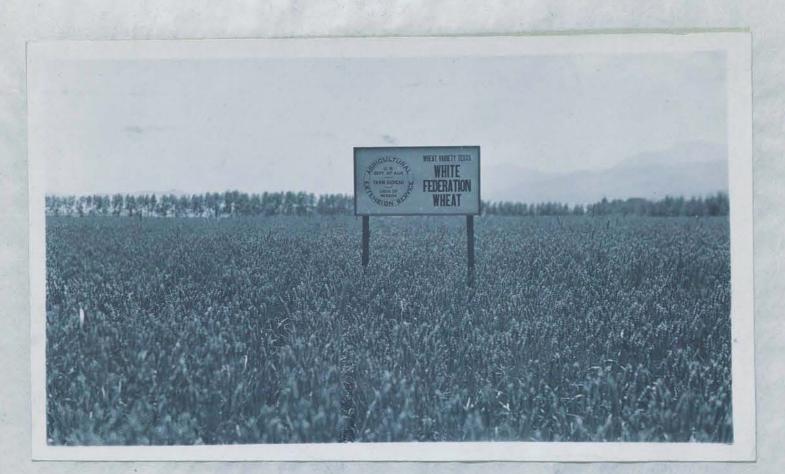

### Report only this year's extension activities and results that are supported by records.

| Item                                                                                                                    | (a)<br>Corn. | (b)<br>Wheat.  | (c)<br>Oats. | (d)<br>Rye.  | (e)<br>Barley. | (f)<br>Other. <sup>2</sup> | R.         |
|-------------------------------------------------------------------------------------------------------------------------|--------------|----------------|--------------|--------------|----------------|----------------------------|------------|
| W B1 (Auger                                                                                                             | definition ( | · way          | frem ro boh  | fit such and | inventi Sa     | e la matrui                | -          |
| 7. Number of method demonstrations given                                                                                |              |                | 0            | 7            |                | 2                          |            |
| 8. Number of adult result demonstrations started or under way                                                           | 26           |                | 4            | 5            | 12             | 6                          | 24         |
| 9. Number of adult result demonstrations completed or carried through the year.                                         | .24          | 60.            | E            |              | 7              |                            |            |
| 0. Acres involved in these completed dem-<br>onstrations                                                                | 90           | 1428           | 14           | 40           |                | 1                          | -          |
| I. Increased yield per acre on demonstra-<br>tions                                                                      | <b>5</b> bu. |                | 1 1 1 1 - 1  |              | bur bur        | bu.                        | NT C       |
| 2, Number of junior clubs <sup>3</sup>                                                                                  | 4            | 0              | 0            | 0            | 0              |                            | 1          |
| (a) Boys                                                                                                                | 37           | A              | 0            | 0            | 0              | 0                          | 1          |
| 3. Number of members enrolled. $(b)$ Girls                                                                              | 5            | 0              | 0            | 0            | <u> </u>       | 0                          | }          |
| 4. Number of members com- ((a) Boys                                                                                     | 14           | nt and 4       | 0            | 0            | 0              | 0                          | 1          |
| pleting <sup>4</sup> {(b) Girls                                                                                         | theh In 3 of | 0.0            | 0            | 0            | 0              | 0                          | }          |
| 5. Number of acres grown by junior club<br>members completing                                                           |              | 4              | 0            | 0            | 0              | 0                          |            |
| 3. Total yield of cereals grown by junior club members                                                                  |              | <b>210</b> bu. | bu.          | bu.          | 0bu.           | 0bu.                       |            |
| 7. Number of farms planting improved seed for the first time                                                            |              | 53             |              | .2           | 9              | 1                          |            |
| 8. Number of farms practicing seed selec-<br>tion for the first time                                                    | 9            |                | 0            | 0            | 0              | 0                          |            |
| . Number of farms treating seed grain for smut for the first time                                                       | 4            | 104            | 7            | 0            | 4              | 0                          |            |
| . Total number of different farms adopting<br>improved practices relative to the ce-<br>real work reported on this page | .27          | 159            | 12           | 13           | 13             | 5                          |            |
| [Use space below to include other im-<br>portant data relating to cereals.]                                             |              |                |              |              |                |                            | 2          |
| 70 A Varieties Tested                                                                                                   | 3            |                | 0            | 0            | 2              | 0                          |            |
| 70 B Exhibits                                                                                                           | 0            | 1              | 0            | 0            | 1              | 0                          |            |
| 70 C. Smut ControlCampaign                                                                                              | 0            | 1              | 0            | 0            | 0              | 0                          |            |
| 70 D Tours                                                                                                              | 0            | 1              | 0            | 0            | 11             | 0                          |            |
| 51) On account of severe drou<br>1 1926. 1200 squirrels were                                                            |              |                |              |              |                |                            | The second |
| trations.<br>wo ranches are experimenting<br>rrigated with winter surplus                                               |              |                |              |              |                |                            |            |

Steler allownorps Wary that had beed in a small dairy district.
 Indicate crop by name.
 States which do not organize clubs on a project basis should not report on this question but should report on enrollment and completion.
 Include those who have finished the work undertaken, or such portion of it as it was planned to finish during the report year