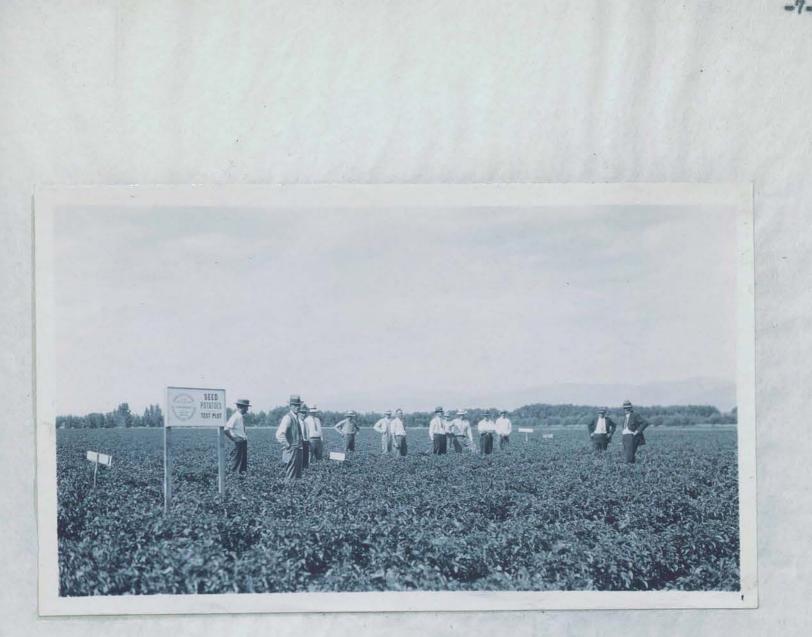

### Report only this year's extension activities and results that are supported by records.

| Item                                                                                                                    | (a)<br>Corn. | (b)<br>Wheat.  | (c)<br>Oats. | (d)<br>Rye.  | (e)<br>Barley. | (f)<br>Other. <sup>2</sup> | R.         |
|-------------------------------------------------------------------------------------------------------------------------|--------------|----------------|--------------|--------------|----------------|----------------------------|------------|
| W B1 (Auger                                                                                                             | definition ( | · way          | frem ro boh  | fit such and | inventi Sa     | e la matrui                | -          |
| 7. Number of method demonstrations given                                                                                |              |                | 0            | 7            |                | 2                          |            |
| 8. Number of adult result demonstrations started or under way                                                           | 26           |                | 4            | 5            | 12             | 6                          | 24         |
| 9. Number of adult result demonstrations completed or carried through the year.                                         | .24          | 60.            | E            |              | 7              |                            |            |
| 0. Acres involved in these completed dem-<br>onstrations                                                                | 90           | 1428           | 14           | 40           |                | 1                          | -          |
| I. Increased yield per acre on demonstra-<br>tions                                                                      | <b>5</b> bu. |                | 1 1 1 1 - 1  |              | bur bur        | bu.                        | NT C       |
| 2, Number of junior clubs <sup>3</sup>                                                                                  | 4            | 0              | 0            | 0            | 0              |                            | 1          |
| (a) Boys                                                                                                                | 37           | A              | 0            | 0            | 0              | 0                          | 1          |
| 3. Number of members enrolled. $(b)$ Girls                                                                              | 5            | 0              | 0            | 0            | <u> </u>       | 0                          | }          |
| 4. Number of members com- ((a) Boys                                                                                     | 14           | nt and 4       | 0            | 0            | 0              | 0                          | 1          |
| pleting <sup>4</sup> {(b) Girls                                                                                         | theh In 3 of | 0.0            | 0            | 0            | 0              | 0                          | }          |
| 5. Number of acres grown by junior club<br>members completing                                                           |              | 4              | 0            | 0            | 0              | 0                          |            |
| 3. Total yield of cereals grown by junior club members                                                                  |              | <b>210</b> bu. | bu.          | bu.          | 0bu.           | 0bu.                       |            |
| 7. Number of farms planting improved seed for the first time                                                            |              | 53             |              | .2           | 9              | 1                          |            |
| 8. Number of farms practicing seed selec-<br>tion for the first time                                                    | 9            |                | 0            | 0            | 0              | 0                          |            |
| . Number of farms treating seed grain for smut for the first time                                                       | 4            | 104            | 7            | 0            | 4              | 0                          |            |
| . Total number of different farms adopting<br>improved practices relative to the ce-<br>real work reported on this page | .27          | 159            | 12           | 13           | 13             | 5                          |            |
| [Use space below to include other im-<br>portant data relating to cereals.]                                             |              |                |              |              |                |                            | 2          |
| 70 A Varieties Tested                                                                                                   | 3            |                | 0            | 0            | 2              | 0                          |            |
| 70 B Exhibits                                                                                                           | 0            | 1              | 0            | 0            | 1              | 0                          |            |
| 70 C. Smut ControlCampaign                                                                                              | 0            | 1              | 0            | 0            | 0              | 0                          |            |
| 70 D Tours                                                                                                              | 0            | 1              | 0            | 0            | 11             | 0                          |            |
| 51) On account of severe drou<br>1 1926. 1200 squirrels were                                                            |              |                |              |              |                |                            | The second |
| trations.<br>wo ranches are experimenting<br>rrigated with winter surplus                                               |              |                |              |              |                |                            |            |

Steler allownorps Wary that had beed in a small dairy district.
 Indicate crop by name.
 States which do not organize clubs on a project basis should not report on this question but should report on enrollment and completion.
 Include those who have finished the work undertaken, or such portion of it as it was planned to finish during the report year