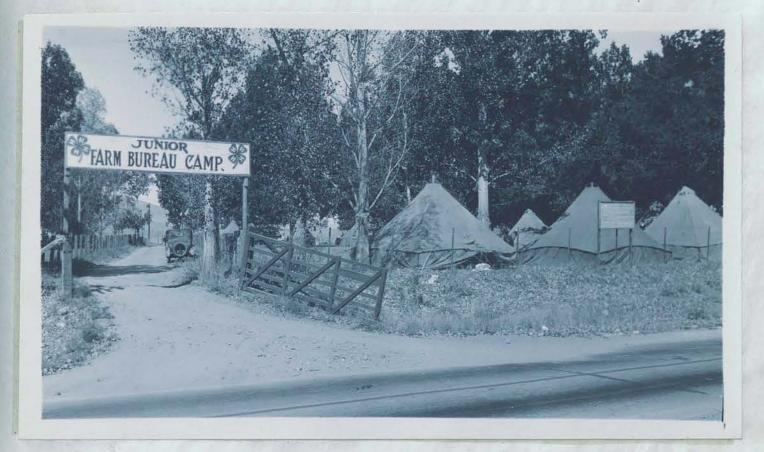

### GENERAL ACTIVITIES-Continued.

| 9. Number of junior teams trained {(a) Judging                                                                    |                                |
|-------------------------------------------------------------------------------------------------------------------|--------------------------------|
| 10. Number entering college this year who have been club members                                                  |                                |
| <ol> <li>11. Total number of farm visits <sup>1</sup> made in conducting extension work.</li> </ol>               | 1034                           |
| 12. Number of different farms visited                                                                             |                                |
| <ol> <li>13. Total number of home <sup>1</sup> visits made in conducting extension work</li> </ol>                |                                |
| 14. Number of different homes visited                                                                             | 784 14                         |
| 15. Number of calls <sup>2</sup> relating to extension work                                                       |                                |
| 16. Number of days agent spent in office                                                                          |                                |
| 17. Number of days agent spent in field                                                                           | 2312 17                        |
| 18. Number of individual letters written                                                                          | 16864 18                       |
| 19. Number of fairs at which extension exhibits were made{(b) County                                              |                                |
| 20. Training meetings <sup>2</sup> held for local leaders                                                         | 51 20                          |
| 21. Method and result demonstration meetings <sup>2</sup> held (do not include<br>meetings reported in number 20) |                                |
| 22. Farmers' institutes <sup>2</sup> held                                                                         |                                |
| 23. Extension schools <sup>2</sup> and short courses held                                                         | 100 man in a liter of a second |
| 24. Junior club encampments held:<br>(a) Number                                                                   | 24                             |
| (b) Attendance by club members $\{(1) Boys \dots \}$                                                              | 13 Company atte                |
| (c) Total attendance                                                                                              |                                |
| 25. Other extension meetings attended and not previously reported{(a) Number                                      | <b>975</b><br><b>3601</b> 7 25 |
| 26. Number of meetings at which were shown                                                                        | ACT                            |
| (c) Charts                                                                                                        |                                |