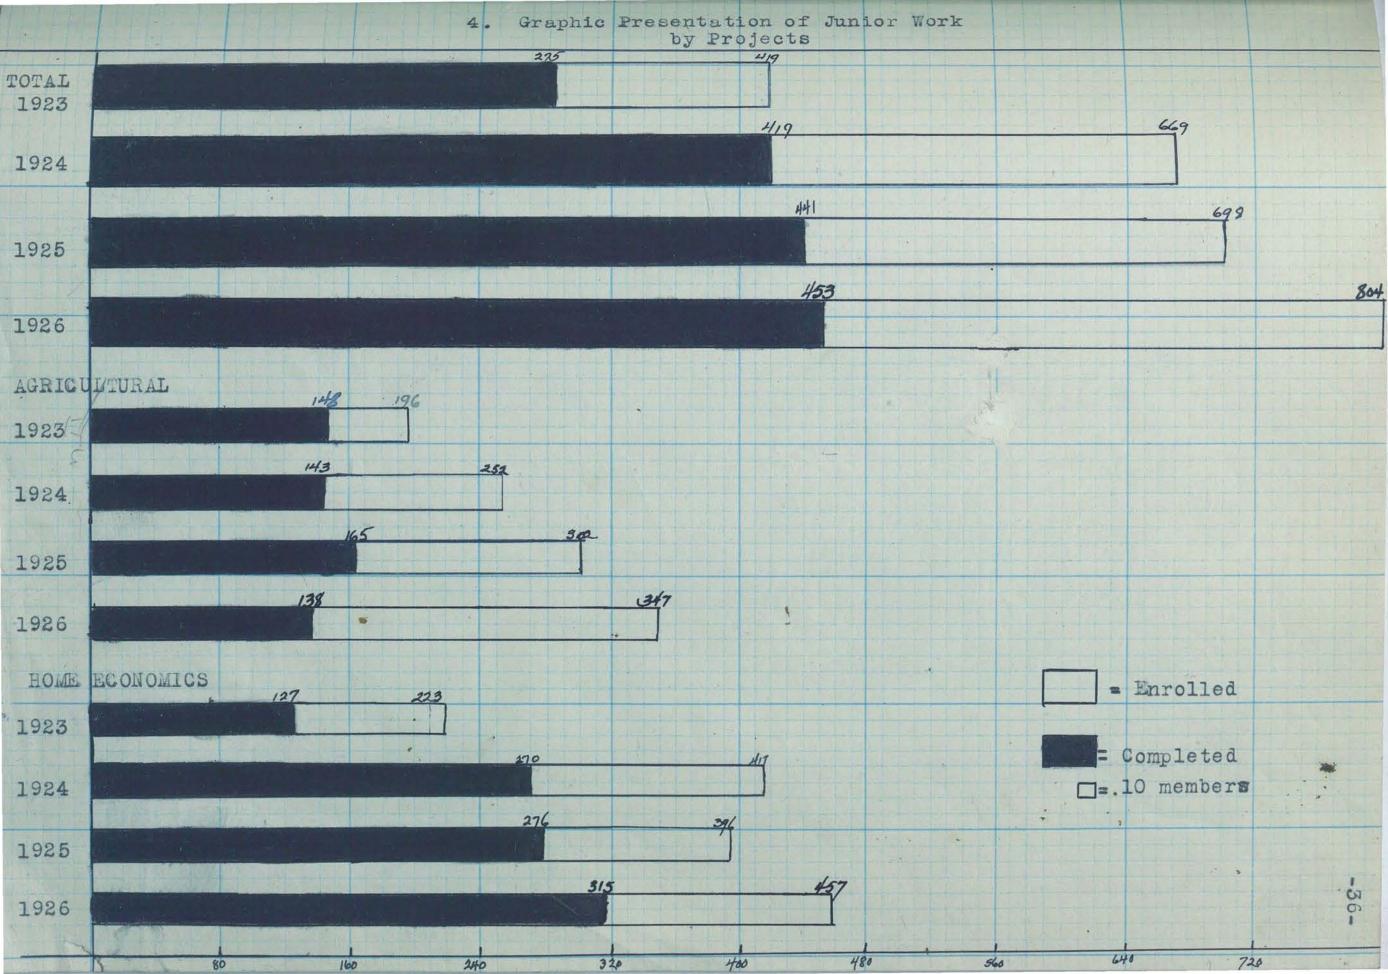

1. List below the names, titles, and periods of service of the county extension agents whose work is included in this 1 report.

h tl

| annue will grow normally one of the Reid and office records.                                                                                                                                                                                                                                                                                                                                                                                                                                                                                                                                                                                                                                                                                                                                                                                                                                                                                                                                                                                                                                                                                                                                                                                                                                                                                                                                                                                                                                                                                                                                                                                                                                                                                                                                                                                                                                                                                                                                                                                                                                                                  | an louise      | lada  |
|-------------------------------------------------------------------------------------------------------------------------------------------------------------------------------------------------------------------------------------------------------------------------------------------------------------------------------------------------------------------------------------------------------------------------------------------------------------------------------------------------------------------------------------------------------------------------------------------------------------------------------------------------------------------------------------------------------------------------------------------------------------------------------------------------------------------------------------------------------------------------------------------------------------------------------------------------------------------------------------------------------------------------------------------------------------------------------------------------------------------------------------------------------------------------------------------------------------------------------------------------------------------------------------------------------------------------------------------------------------------------------------------------------------------------------------------------------------------------------------------------------------------------------------------------------------------------------------------------------------------------------------------------------------------------------------------------------------------------------------------------------------------------------------------------------------------------------------------------------------------------------------------------------------------------------------------------------------------------------------------------------------------------------------------------------------------------------------------------------------------------------|----------------|-------|
| 2. Number of communities in county where extension work should be conducted                                                                                                                                                                                                                                                                                                                                                                                                                                                                                                                                                                                                                                                                                                                                                                                                                                                                                                                                                                                                                                                                                                                                                                                                                                                                                                                                                                                                                                                                                                                                                                                                                                                                                                                                                                                                                                                                                                                                                                                                                                                   | 149            | 2     |
| 3. Number of above communities in which the extension program has been cooperatively worked out by extension agents and people concerned                                                                                                                                                                                                                                                                                                                                                                                                                                                                                                                                                                                                                                                                                                                                                                                                                                                                                                                                                                                                                                                                                                                                                                                                                                                                                                                                                                                                                                                                                                                                                                                                                                                                                                                                                                                                                                                                                                                                                                                      | 118            | 3     |
| 4. Number of voluntary county, community, or local leaders actively engaged in forwarding the extension program with—                                                                                                                                                                                                                                                                                                                                                                                                                                                                                                                                                                                                                                                                                                                                                                                                                                                                                                                                                                                                                                                                                                                                                                                                                                                                                                                                                                                                                                                                                                                                                                                                                                                                                                                                                                                                                                                                                                                                                                                                         | (Lines) - pa   | . 4   |
| (a) Juniors                                                                                                                                                                                                                                                                                                                                                                                                                                                                                                                                                                                                                                                                                                                                                                                                                                                                                                                                                                                                                                                                                                                                                                                                                                                                                                                                                                                                                                                                                                                                                                                                                                                                                                                                                                                                                                                                                                                                                                                                                                                                                                                   | 138            | · • · |
| (b) Adults                                                                                                                                                                                                                                                                                                                                                                                                                                                                                                                                                                                                                                                                                                                                                                                                                                                                                                                                                                                                                                                                                                                                                                                                                                                                                                                                                                                                                                                                                                                                                                                                                                                                                                                                                                                                                                                                                                                                                                                                                                                                                                                    |                |       |
| 5. Number of clubs carrying on extension work:                                                                                                                                                                                                                                                                                                                                                                                                                                                                                                                                                                                                                                                                                                                                                                                                                                                                                                                                                                                                                                                                                                                                                                                                                                                                                                                                                                                                                                                                                                                                                                                                                                                                                                                                                                                                                                                                                                                                                                                                                                                                                | Carlonad A     |       |
| femonetration is a demonstration given by an extendion worker or other trained leader route (a) for the                                                                                                                                                                                                                                                                                                                                                                                                                                                                                                                                                                                                                                                                                                                                                                                                                                                                                                                                                                                                                                                                                                                                                                                                                                                                                                                                                                                                                                                                                                                                                                                                                                                                                                                                                                                                                                                                                                                                                                                                                       | 79             |       |
| (b) Adult                                                                                                                                                                                                                                                                                                                                                                                                                                                                                                                                                                                                                                                                                                                                                                                                                                                                                                                                                                                                                                                                                                                                                                                                                                                                                                                                                                                                                                                                                                                                                                                                                                                                                                                                                                                                                                                                                                                                                                                                                                                                                                                     | 45             |       |
| 6. Membership in above clubs:                                                                                                                                                                                                                                                                                                                                                                                                                                                                                                                                                                                                                                                                                                                                                                                                                                                                                                                                                                                                                                                                                                                                                                                                                                                                                                                                                                                                                                                                                                                                                                                                                                                                                                                                                                                                                                                                                                                                                                                                                                                                                                 | za olij        | 6     |
| (a) Boys <sup>1</sup>                                                                                                                                                                                                                                                                                                                                                                                                                                                                                                                                                                                                                                                                                                                                                                                                                                                                                                                                                                                                                                                                                                                                                                                                                                                                                                                                                                                                                                                                                                                                                                                                                                                                                                                                                                                                                                                                                                                                                                                                                                                                                                         | 118            | .5    |
| (b) Girls 1 492 (d) Women                                                                                                                                                                                                                                                                                                                                                                                                                                                                                                                                                                                                                                                                                                                                                                                                                                                                                                                                                                                                                                                                                                                                                                                                                                                                                                                                                                                                                                                                                                                                                                                                                                                                                                                                                                                                                                                                                                                                                                                                                                                                                                     | 710            | 2     |
| 7. Number of club members completing:                                                                                                                                                                                                                                                                                                                                                                                                                                                                                                                                                                                                                                                                                                                                                                                                                                                                                                                                                                                                                                                                                                                                                                                                                                                                                                                                                                                                                                                                                                                                                                                                                                                                                                                                                                                                                                                                                                                                                                                                                                                                                         | енона А        | 7     |
| (a) Boys <sup>2</sup>                                                                                                                                                                                                                                                                                                                                                                                                                                                                                                                                                                                                                                                                                                                                                                                                                                                                                                                                                                                                                                                                                                                                                                                                                                                                                                                                                                                                                                                                                                                                                                                                                                                                                                                                                                                                                                                                                                                                                                                                                                                                                                         |                | 10.   |
| (b) Girls <sup>2</sup>                                                                                                                                                                                                                                                                                                                                                                                                                                                                                                                                                                                                                                                                                                                                                                                                                                                                                                                                                                                                                                                                                                                                                                                                                                                                                                                                                                                                                                                                                                                                                                                                                                                                                                                                                                                                                                                                                                                                                                                                                                                                                                        | 616            |       |
| 8. Number of members in junior club work for four or more years:                                                                                                                                                                                                                                                                                                                                                                                                                                                                                                                                                                                                                                                                                                                                                                                                                                                                                                                                                                                                                                                                                                                                                                                                                                                                                                                                                                                                                                                                                                                                                                                                                                                                                                                                                                                                                                                                                                                                                                                                                                                              | the way one of | 8     |
| (a) Boys                                                                                                                                                                                                                                                                                                                                                                                                                                                                                                                                                                                                                                                                                                                                                                                                                                                                                                                                                                                                                                                                                                                                                                                                                                                                                                                                                                                                                                                                                                                                                                                                                                                                                                                                                                                                                                                                                                                                                                                                                                                                                                                      | 11             |       |
| (b) Girls and a to light the shells have don't to the second a to light a start of the second as to light a start of the second as the second | 53             | .CE   |

8 to 31, less any duplications due to the same boy or girl carrying on two or more subject-matter lines of work.
<sup>2</sup> Include those boys and girls enrolled in club work as reported under 6(a) and 6(b) who have finished the work undertaken or such portion of it as it was planned to finish during the report year.
8 to 31, less any duplications due to the same boy or girl carrying on two or more subject-matter lines of work.