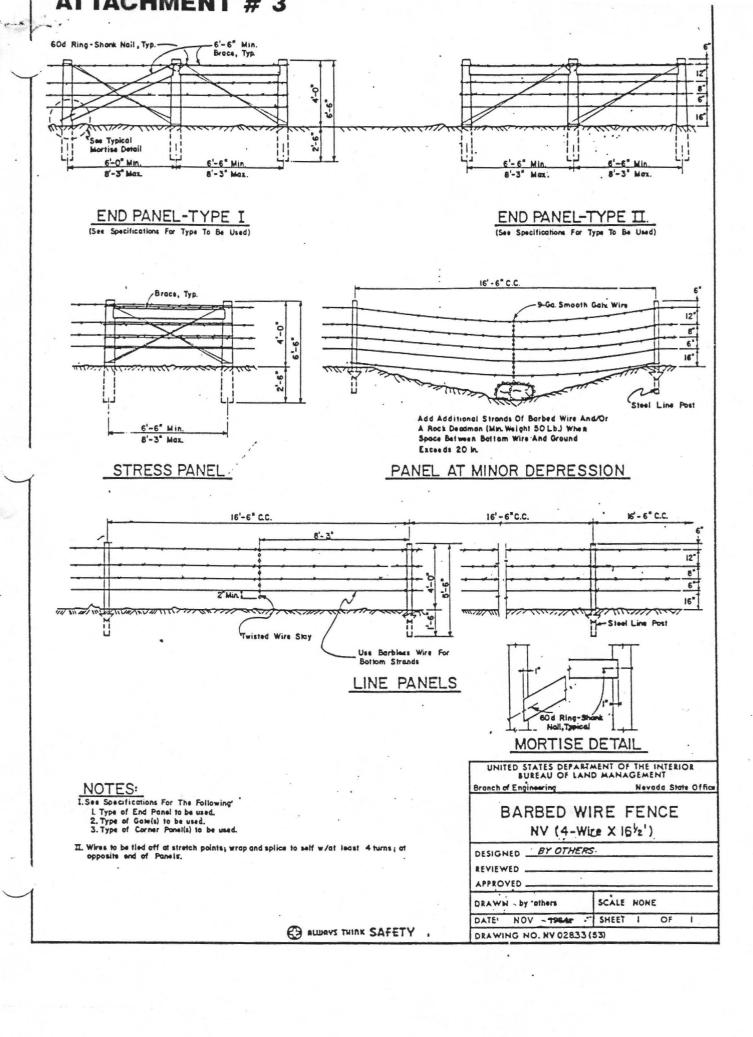

I don't mean to sound rude, with you just moving into the area, but you just don't seem very neighborly!

NOTE:

L Staple wire on downstream side of posts in channel.

ALWAYS THINK SAFETY

TYPE-A

DESIGNED BY OTHERS

APPROVED Links & 6

SCALE DRAWN J. D. Sedilio SHEET OF DATE MARCH 12, 1984 DRAWING NO. 02835-1