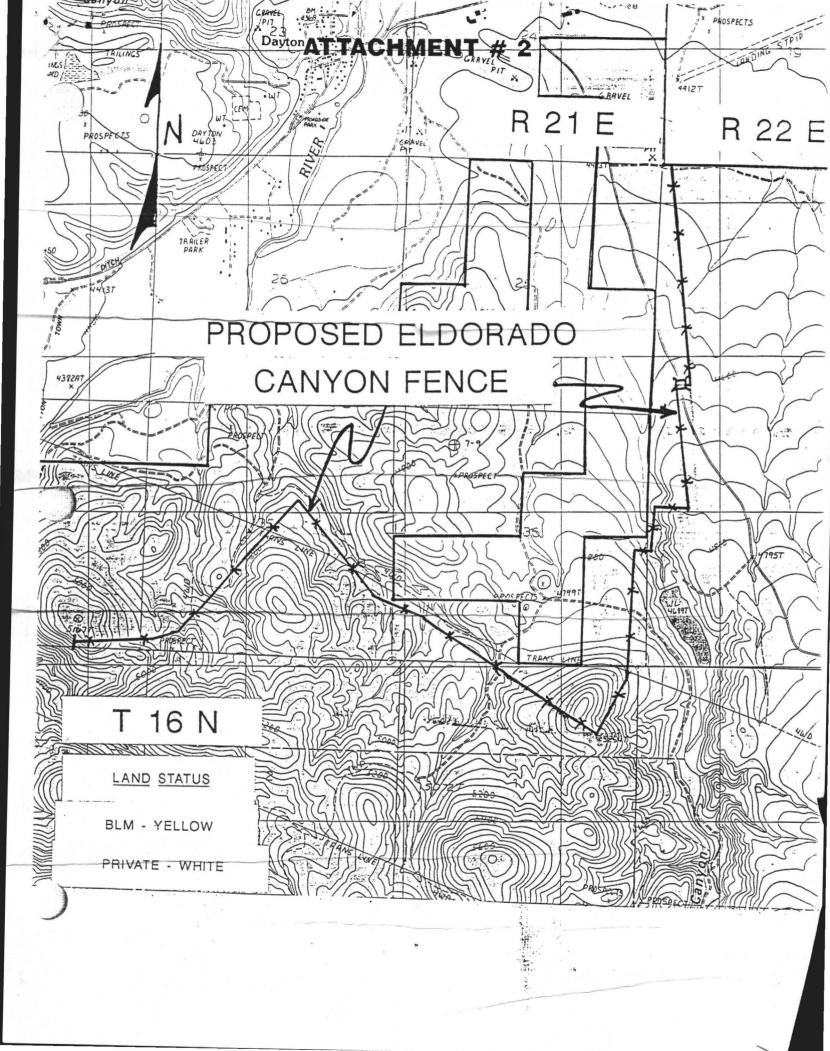

# ELDORADO CANYON FENCE ATTACHMENT # 4

BEGINNING OF FENCE

ROUTE DOWN PIPELINE

ROUTE TO ELDORADO CANYON

ELDORADO CANYON CROSSING

TYPICAL DRAINAGE CROSSING ALONG FENCELINE

TERRAIN ALONG REMAINDER OF FENCE

### Eldorado Canyon Fence

| x will be are | located upon:       | 1/4, Sec(s). 34,35,36 | , T. | 16N        | , R. 2 | 1E |
|---------------|---------------------|-----------------------|------|------------|--------|----|
|               | Meridian, County of | of                    | ,    | , State of |        |    |