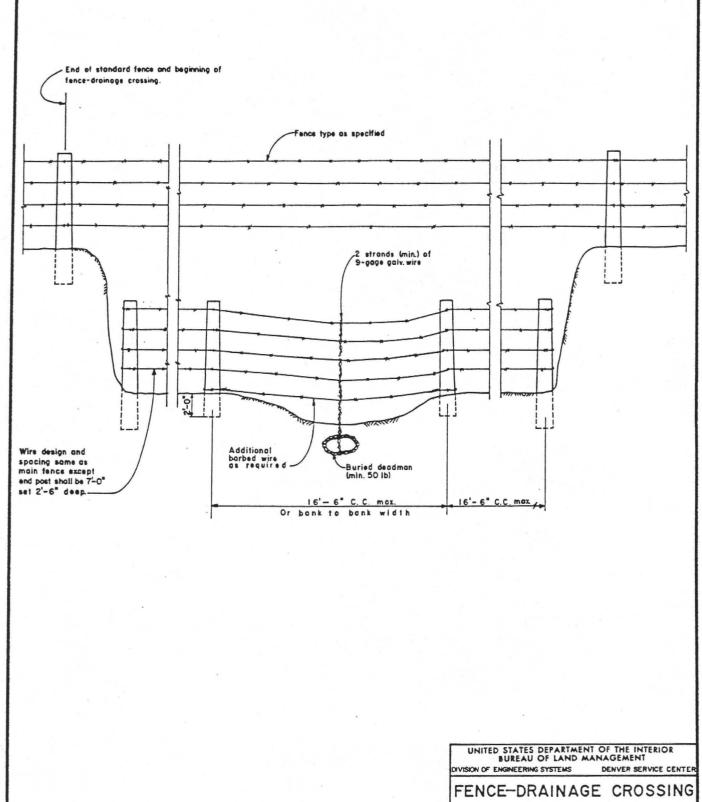

I don't mean to sound rude, with you just moving into the area, but you just don't seem very neighborly!

NOTE:

L Staple wire on downstream side of posts in channel.

ALWAYS THINK SAFETY

TYPE-A

DESIGNED BY OTHERS

APPROVED Links & 6

SCALE DRAWN J. D. Sedilio SHEET OF DATE MARCH 12, 1984 DRAWING NO. 02835-1