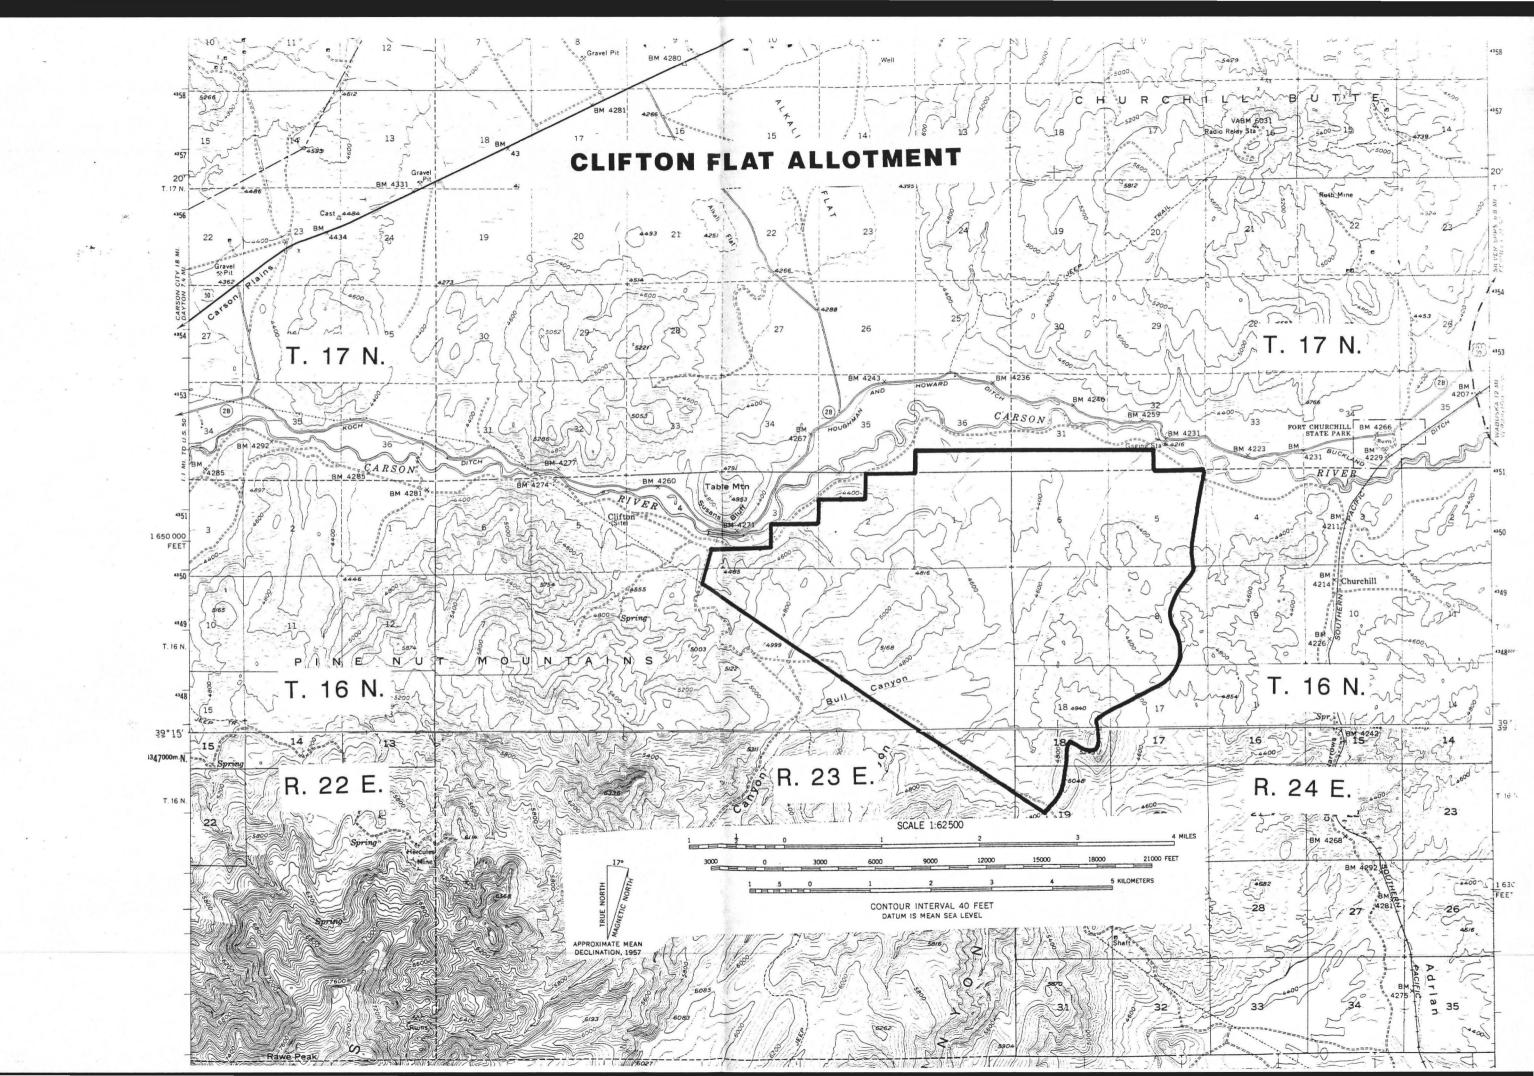

April 27, 2001

Dear Interested Party:

The Carson City Field Office is in the process of renewing ten year grazing permit on two allotments (refer to attached maps). They are the Churchill Butte and Clifton Flat Allotments (Hodges Transportation Inc.).

## Enclosures:

- 1. Map of Churchill Butte Allotment.
- 2. Map of Clifton Flat Allotment.