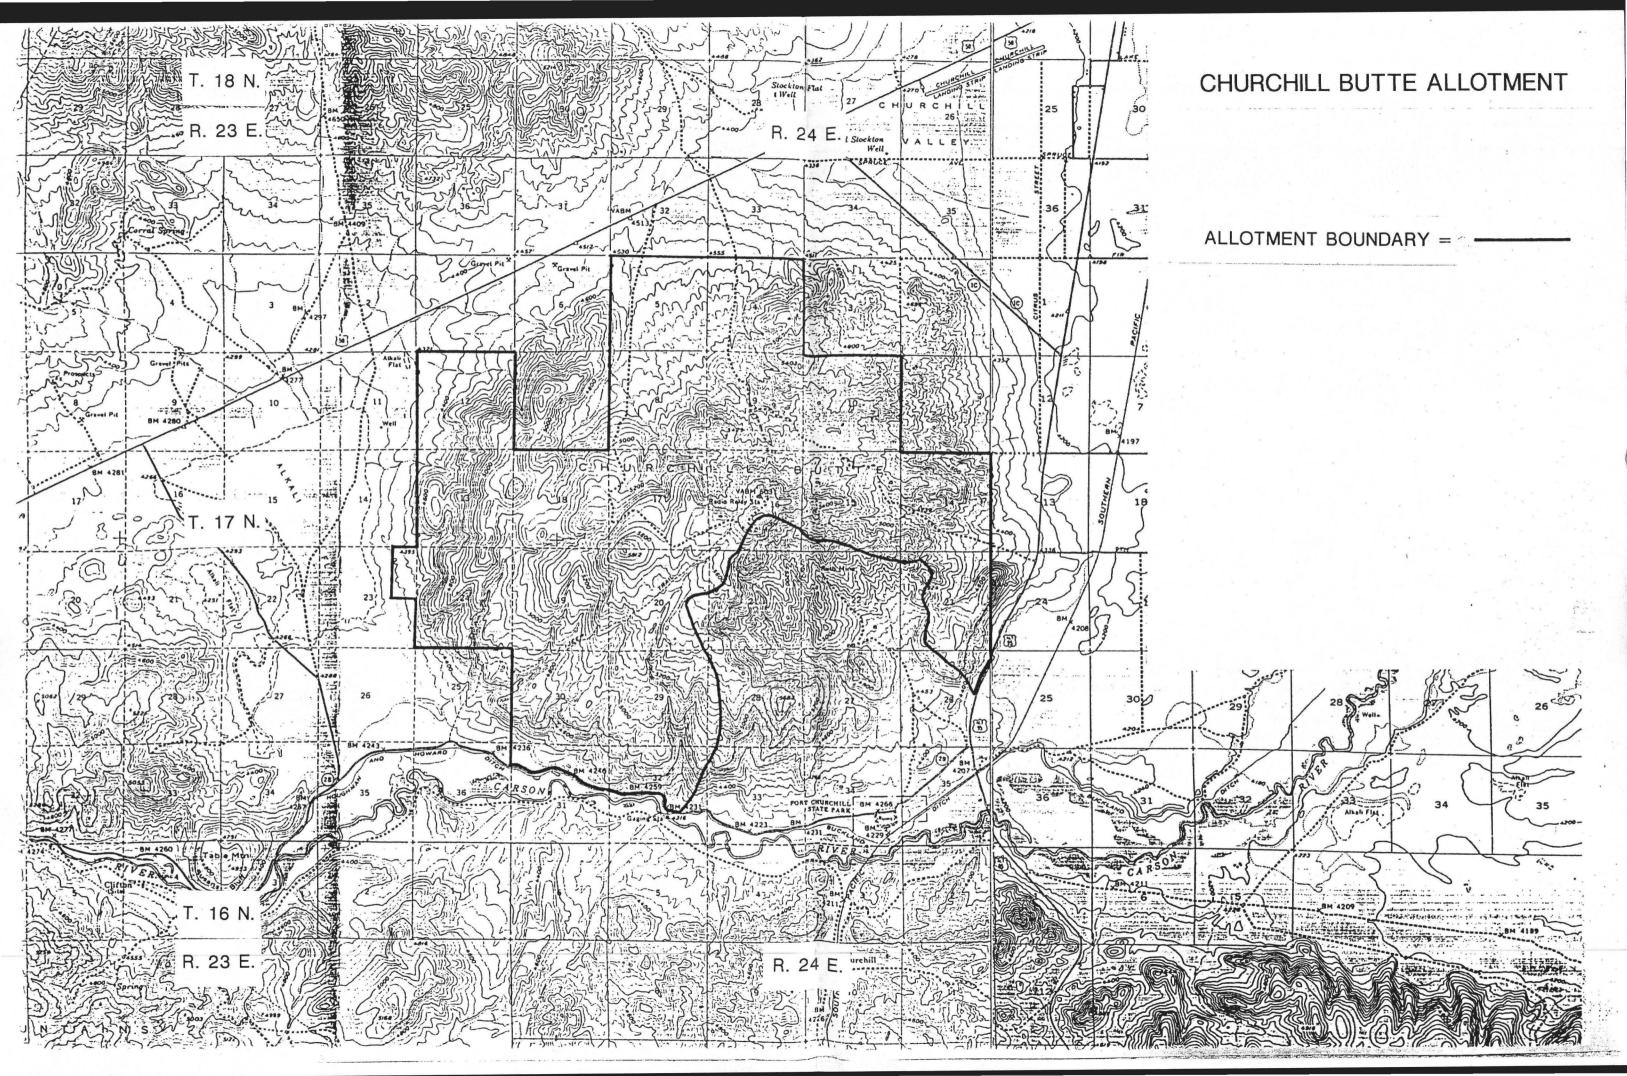

April 27, 2001

Dear Interested Party:

The Carson City Field Office is in the process of renewing ten year grazing permit on two allotments (refer to attached maps). They are the Churchill Butte and Clifton Flat Allotments (Hodges Transportation Inc.).

## Enclosures:

- 1. Map of Churchill Butte Allotment.
- 2. Map of Clifton Flat Allotment.