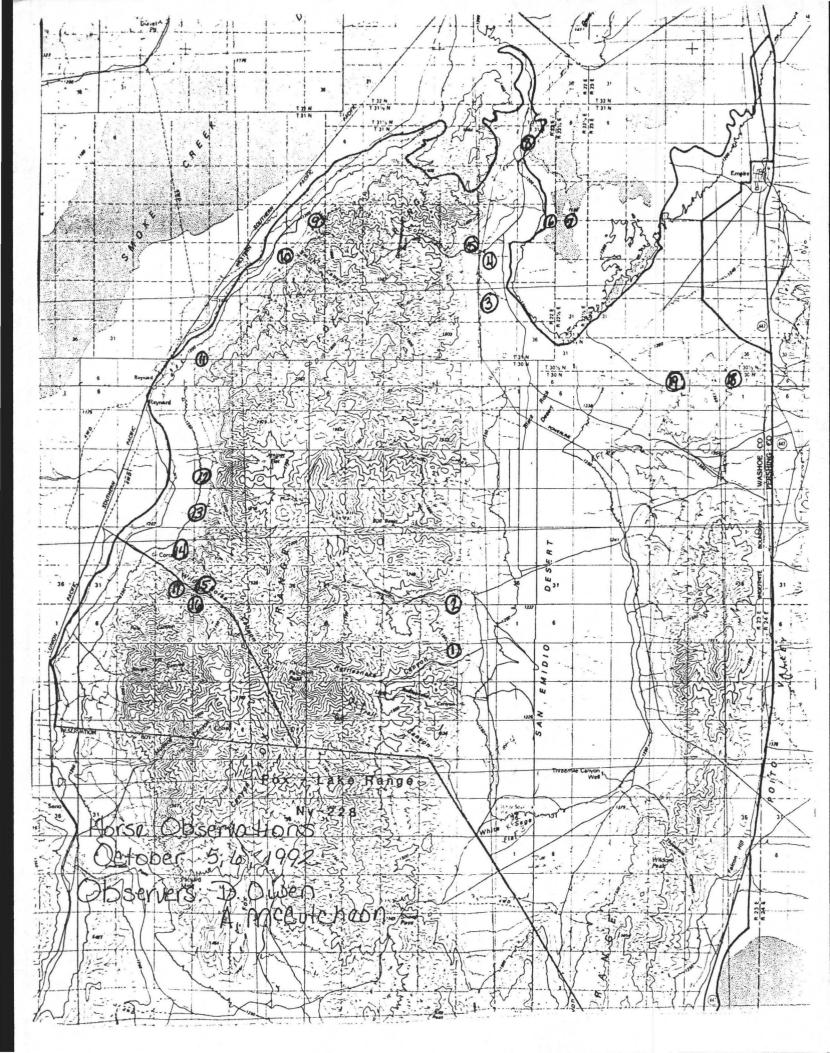

To:

Sonoma Gerlach Area Manager

From:

Amanda McCutcheon; WH & B Specialist

Subject: Wild Horse Observations on the Fox and Lake HMA (NV-228)

On October 5 & 6, 1992, Dale Owen and I conducted horse observations on the Fox and Lake Range HMA. Due to lack of available forage, there has been some concern about the condition of the horses as we enter the winter months.

There were 28 adults and five foals observed on October 5 on the east side of the Fox Range and 44 adults and five foals on the west side of the Fox Range on October 6. The majority of the horses have moved into the winter range (lower elevations) and were first noted during the September distribution flight.

All age classes, of the horses observed, exhibited poor condition. A severe winter would significantly impact the horse population on the Fox and Lake HMA. Observation forms and map locations are attached.