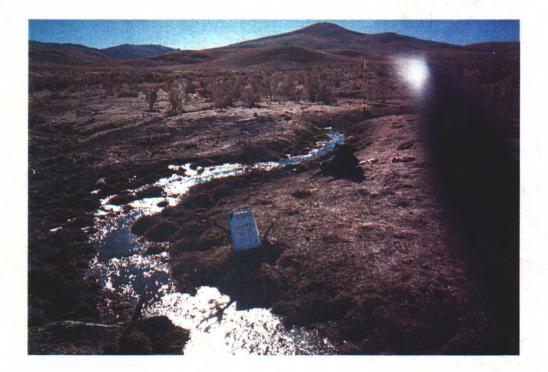

In November 2001, I sent Aric Kruegar and Nicole Burton to Winters Creek to complete a stream survey. Jay Dee Radacavich, an employee of Ellison Ranching Co., accompanied them. From the stream survey data it was apparent cattle had been present beyond mid July (see attached photo). Mr. Radacavich also confirmed cattle were present in the pasture through the first week of November.

## Winters Creek

Winter's Creek. S-2. 6/30/99. Stream response following conversion of season of use from hot season to early (6/30) off starting in 1998 and continuing through 2000.

Winter's Creek. S-2. 11/6/01. Stream response following reinition of seasonlong grazing in 2001. Cattle were liscensed from 3/25/01 until 6/30/01. Although a BLM compliance inspection revealed cattle were removed by approximately mid July, field surveys on 11/6/01 and 11/7/01 and discussions with a ranch employee indicated cattle returned to the pasture and were present through the first week of November.