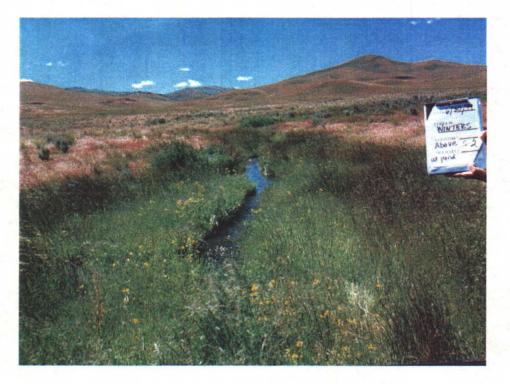

Excellent results for both burned aspen stands and for Winters Creek with the application of early grazing between 1998 and 2000 (refer to the attached photo).

In 2001, Ellison Ranch indicated they did not want to be limited to early use in the pasture although they agreed to a 3/25/01 to 6/30/01 use date on the license (attached). It is my understanding cattle continued to be present until around mid July. Chris Robbins checked the field at this time and I believe cattle were removed on or around July 15<sup>th</sup> at BLM's request.

## Winters Creek

Winter's Creek. S-2. 6/30/99. Stream response following conversion of season of use from hot season to early (6/30) off starting in 1998 and continuing through 2000.

Winter's Creek. S-2. 11/6/01. Stream response following reinition of seasonlong grazing in 2001. Cattle were liscensed from 3/25/01 until 6/30/01. Although a BLM compliance inspection revealed cattle were removed by approximately mid July, field surveys on 11/6/01 and 11/7/01 and discussions with a ranch employee indicated cattle returned to the pasture and were present through the first week of November.