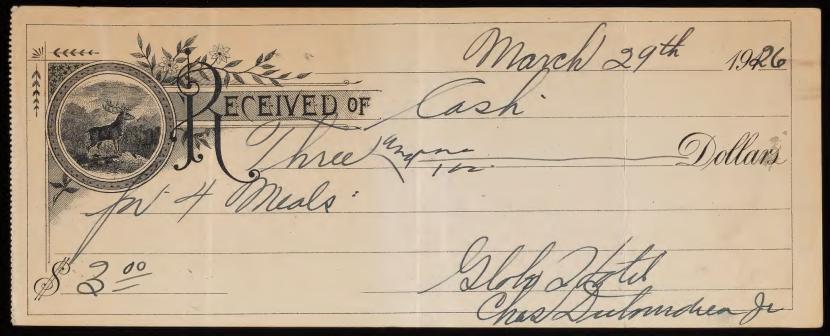

Dr. Church:

Herewith list and receipts of purchases made by myself for the annual snow survey:

| .40             |
|-----------------|
| A Start Start A |

\* This was a check written in favor of Frank H. Pirrie, caretaker at Webber Lake for meals and lodging for two day while we were in there. Check has not been returned to the bank yet so cannot present it as a receipt.