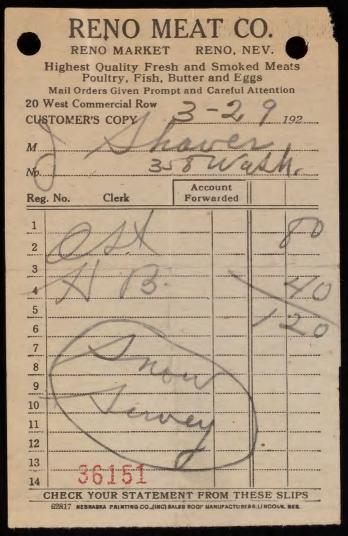

Dr. Church:

Herewith list and receipts of purchases made by myself for the annual snow survey:

| .40             |
|-----------------|
| A Start Start A |

\* This was a check written in favor of Frank H. Pirrie, caretaker at Webber Lake for meals and lodging for two day while we were in there. Check has not been returned to the bank yet so cannot present it as a receipt.