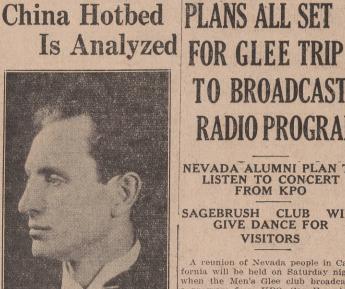

Upton Close, who is known as one of the greatest American authorities on China, is said to be porbably the only man in America who knows the inside of the present situation in China

According to Close, the riots in China are no longer small affairs to be quelled by a few troops or a few marines. China has begun the long threatened attack on the supremacy of the European in the Orient, and all other Eastern countries are watching

other Eastern countries are watching to see the outcome. **7 Months Tour** He has just returned from a seven-months tour of Asia, where he asso-clated with all types of people, includ-ing diplemats, political leaders, farm-ers, paupers, and anarchists with an idea to earn their attitudes and ideas concerning the present vital situation which involves the whole world. "The End of the White Man's World." is the story of the other half of the world never mentioned in world his-tories, and tells how it came under the virtual dominion of the white peoples of Europe and America, how it is re-suming a position of equality in world

suming a position of equality in world affairs, and what that means. Barbarian in China

eight years among the Chinese during the "republican" era. "Cherry Blossom and Pear Orchard" is the subject of the lecture which he will give on Wednesday evening, and is a story of the literature and stage of China and Japan. These lectures will be open to the public as well as the University stu-dents.

Upton Close **CATALOGUE OF 1927 SUMMER SESSION MADE** 

MANY HILL PROFESSORS WILL TAKE OVER CLASSES

Barbarian in China On Tuesday evening, Close will speak on "An American Barbarian in China," which is a story of his own eight years among the Chinese during the "republican" era. "Cherry Blazer